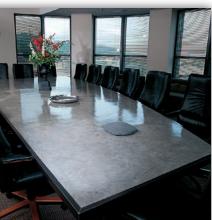

### Imagine your personal style reflected in your countertop.

Concrete can be made to complement any style of décor. Unlike traditional countertop materials, Bomanite concrete countertops can be colored, polished, stamped and stained. Objects can be embedded in it. The surface can be colored and textured to make it look of timeworn tile, evoking the feel of old world charm. It can be colored, smoothed and polished, giving the illusion of elegant, sensuous stone or hand-carved marble. Or, left without color, the countertop can be ground and polished, revealing its raw beauty to harmonize with natural materials like wood, stone, and brick.

### Imagine Bomanite concrete countertops for your next project.

Concrete works well in any setting, from restaurant bars to corporate boardrooms to residential spaces, such as kitchens and bathrooms. Our highly skilled and specially trained Bomanite contractors will work with you to create a one-of-a-kind countertop that performs as a functional, yet personal work of art. Call your licensed Bomanite contractor in your area today.