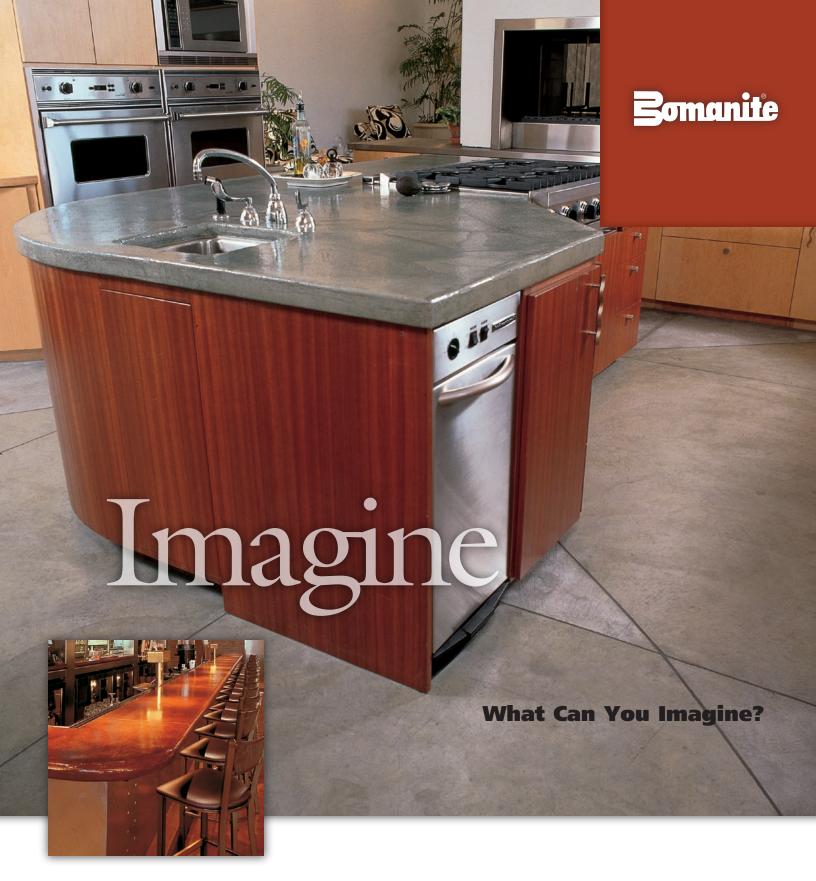

## Encounter the beauty of concrete.

Imagine a countertop that is beautiful enough to transform plain expanses into works of art, durable enough to withstand the test of time, and innovative enough to reflect any style. Imagine no longer. Bomanite concrete countertops are the answer to your desires. In kitchens, bathrooms or corporate boardrooms, custom concrete countertops by Bomanite create a dramatic, customized environment.

# **Imagine The Possibilities.**