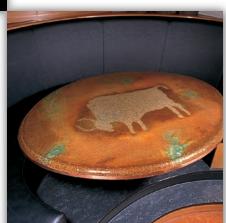

### Imagine your personal style reflected in your countertop.

Concrete can be made to complement any style of décor. Unlike traditional countertop materials, Bomanite concrete countertops can be colored, polished, stamped and stained. Objects can be embedded in it. The surface can be colored and textured to make it look of timeworn tile, evoking the feel of old world charm. It can be colored, smoothed and polished, giving the illusion of elegant, sensuous stone or hand-carved marble. Or, left without color, the countertop can be ground and polished, revealing its raw beauty to harmonize with natural materials like wood, stone, and brick.